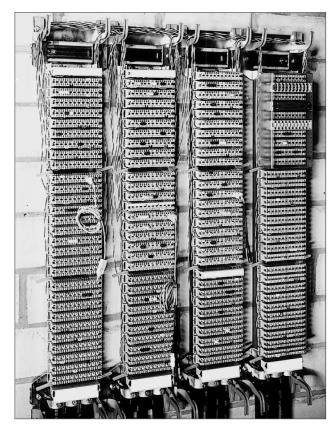

## LSA-PLUS® Wall Distribution Frame

Order No. LSA-PLUS Wall DistributionFrame Pack 6577 1 011-04 LSA-PLUS Wall Distribution Frame 1 pc Basic kit

The LSA-PLUS wall mounted distributor is a quick mounting rack which can accommodate up to 4 self-supporting backmount frames 2/8 and/or 2/10. Each kit has a distribution capacity of up to 2000 pairs (series 2/10) or up to 1600 pairs (series 2/8)

Kits which should be arranged can be combined to form banks and are suitable for wall mounting or mounting in distribution cabinets. The available space may be 60 mm bigger than the frame width.