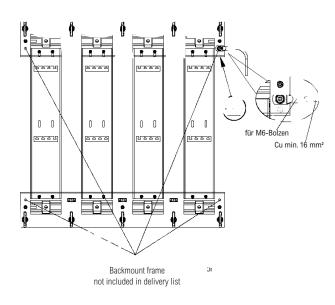

System component for fixing up variable wall distribution frames or frames built in distribution cabinets. Suitable for backmount frames series 2/8 and 2/10. The smallest distributor unit consists of one backmount frame fixed between two LSA mounting adapters equipped with LSA-PLUS modules, or two LSA-PROFIL rods fixed between two LSA mounting adapters equipped with LSA-PROFIL modules.

A clip-on system in the adapters enables further units to be added horizontally and/or vertically as required.

The installation aids needed in distributors are integrated into the adapter: 3 cable fixing points,

- 2 switching wire guides,
- 2 mounting holes for vertical or horizontal wall mounting or isolated fixing of backmount frames in cabinets

R=Pitch (22.5mm or 25mm) M=Modules L=Fixing length