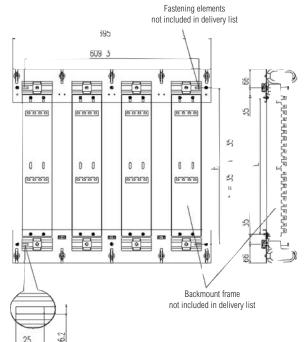

## **Dimensions:**

Width = 696mm Height = H + 132 mm

Fixing-distance of the c-rails  $\mathbf{H} = \mathbf{L}$  +70 mm Hole-distance of the backmount frames  $\mathbf{L} = (M-1) \times R + 70$ mm M = Number of modules (30 upto 50 recommendes)R = Pitch (22,5 or 25 mm)