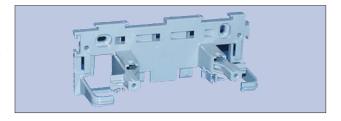

For 10 LSA-PLUS modules 2/10 with additional position for one additional LSA-PLUS module 2/10, or one Module Label holder 2/10, or one LSA-PLUS Earth module 2/38. Cable supply from inside the LSA Backmount frame. For indoor usage mounted in wall distribution frames and free-standing distribution frames or for outdoor distribution boxes, cross connection cabinets.

Dimensions:T=50 mm (depth of cable space), R=22,5 mm (Pitch),

R1=30 mm (Pitch of additional position)

| Modules  | L (length) | fixing widt |
|----------|------------|-------------|
| 1 x 10+1 | 263.0 mm   | 240.0 mm    |
| 2 x 10+1 | 495.5 mm   | 472.5 mm    |
| 3 x 10+1 | 728.0 mm   | 705.0 mm    |
| 4 x 10+1 | 960.5 mm   | 937.5 mm    |