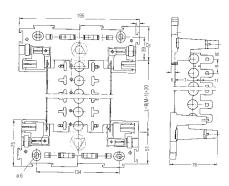

## **Dimensions:**

Width = 696mm Height = H + 132 mm

Fixing-distance of the c-rails  $\mathbf{H} = \mathbf{L}$  +70 mm Hole-distance of the backmount frames  $\mathbf{L} = (M-1) \times R + 70$ mm M = Number of modules (30 upto 50 recommendes)R = Pitch (22,5 or 25 mm)

Dimensions:T=50 mm (depth of cable space), R=22,5 mm (Pitch),

R1=30 mm (Pitch of additional position)

| Modules  | L (length) | fixing widt |
|----------|------------|-------------|
| 1 x 10+1 | 263.0 mm   | 240.0 mm    |
| 2 x 10+1 | 495.5 mm   | 472.5 mm    |
| 3 x 10+1 | 728.0 mm   | 705.0 mm    |
| 4 x 10+1 | 960.5 mm   | 937.5 mm    |